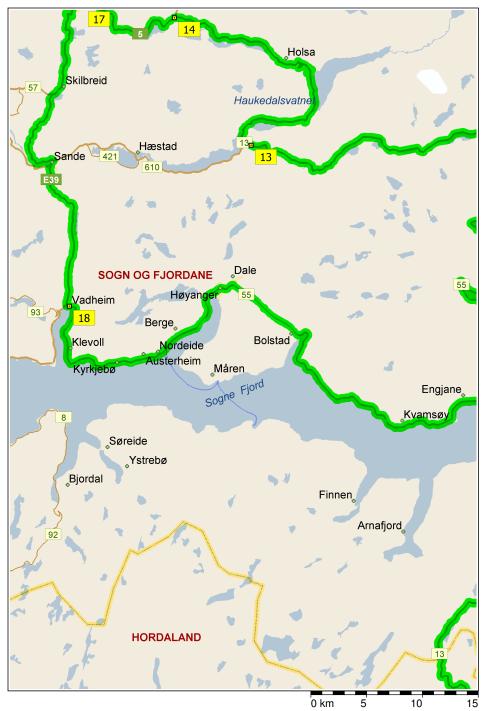

10:10 651,6 km
 13 At 13, 6978 Gaular, stay on 13 (North) for 30,4 km
 10:35 681,9 km
 14 At E39, 6800 Førde, turn LEFT (South-West) onto 5 [E39] for 10,9 km
 10:46 692,8 km At roundabout, take the FIRST exit onto 5 [Naustdalsvegen] for 39,4 km

09:30 869,6 km Turn LEFT (East) onto 55 for 0,2 km
 09:30 869,8 km 18 At Vadheim, stay on 55 (East) for 50,4 km

| 10:11 | 920,2 km | Turn RIGHT to stay on 55 for 16,3 km                  |
|-------|----------|-------------------------------------------------------|
| 10:24 | 936,5 km | 19 At Balestrand, stay on 55 (North) for 9,5 km       |
| 10:32 | 946,0 km | At roundabout, take the FIRST exit onto 13 for 0,5 km |
| 10:33 | 946,6 km | *Check timetable* Take Ferry (South-East)             |
| 10:59 | 946,6 km | Take 13 (West) for 57,9 km                            |