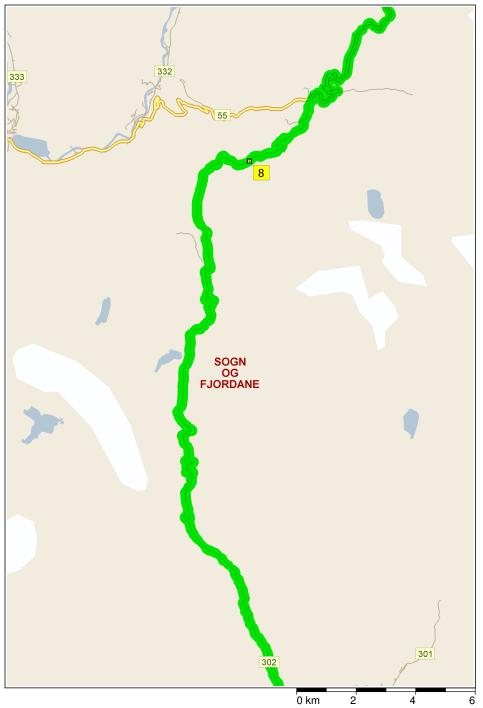

10:23 409,6 km 10:23 409,6 km 7 At Lom, stay on 15 (West) for 70 m At roundabout, take the SECOND exit onto 55 for 66,6 km

| 11:14 | 476,2 km | Keep LEFT onto Local road(s) for 2,7 km                     |
|-------|----------|-------------------------------------------------------------|
| 11:22 | 478,9 km | Turn RIGHT (South) onto Local road(s) for 1,6 km            |
| 11:27 | 480,5 km | 8 At near Skjolden, stay on Local road(s) (West) for 5,2 km |
| 11:43 | 485,7 km | Bear LEFT (South-West) onto Local road(s) for 6,8 km        |
| 11:56 | 492,6 km | Bear LEFT (South) onto Local road(s) for 2,3 km             |
| 12:00 | 494,9 km | Bear RIGHT (South) onto Local road(s) for 1,9 km            |
| 12:02 | 496,7 km | Turn LEFT (West) onto Local road(s) for 2,7 km              |
| 12:06 | 499,4 km | Bear LEFT (South) onto Local road(s) for 1,2 km             |

| 12:08 | 500,6 km | Bear RIGHT (South) onto Local road(s) for 1,2 km                 |
|-------|----------|------------------------------------------------------------------|
| 12:10 | 501,8 km | Road name changes to 302 for 2,4 km                              |
| 12:12 | 504,2 km | Keep STRAIGHT onto 302 [Fardalvegen] for 2,9 km                  |
| 12:15 | 507,1 km | Bear LEFT (South) onto 302 for 40 m                              |
| 12:15 | 507,1 km | Keep STRAIGHT onto Øvstetunsvegen for 30 m                       |
| 12:15 | 507,1 km | Road name changes to Storevegen for 0,2 km                       |
| 12:16 | 507,3 km | Turn LEFT to stay on Storevegen for 1,1 km                       |
| 12:18 | 508,5 km | Keep STRAIGHT onto 301 [Storevegen] for 10 m                     |
| 12:18 | 508,5 km | 9 At near Øvre-Årdal, stay on 301 [Storevegen] (East) for 0,3 km |
| 12:19 | 508,8 km | Turn RIGHT (West) onto 53 [Årdalsvegen] for 11,6 km              |
| 12:29 | 520,4 km | At roundabout, take the THIRD exit onto 53 for 23,2 km           |
| 12:47 | 543,6 km | Turn RIGHT (West) onto 5 for 1,5 km                              |
| 12:48 | 545,0 km | 10 At 5, 6887 Lærdal, stay on 5 (West) for 60 m                  |
| 12:48 | 545,1 km | *Check timetable* Take Ferry (West)                              |
| 13:09 | 545,1 km | Take 5 (North) for 17,2 km                                       |
|       |          |                                                                  |