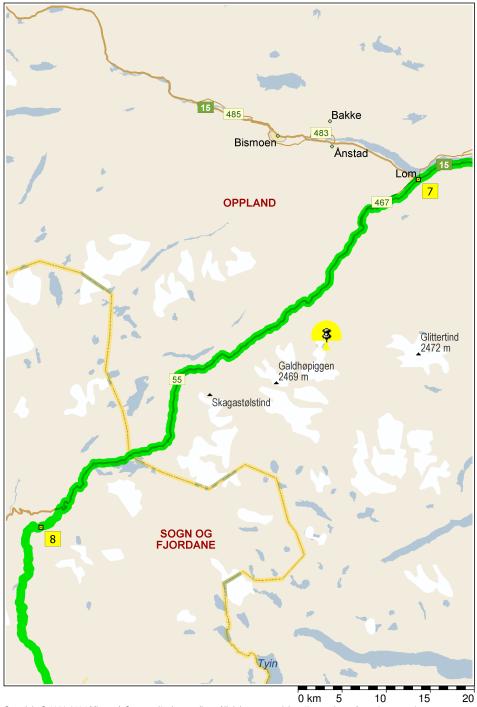

10:23 409,6 km 10:23 409,6 km 7 At Lom, stay on 15 (West) for 70 m At roundabout, take the SECOND exit onto 55 for 66,6 km

| 11:14 | 476,2 km | Keep LEFT onto Local road(s) for 2,7 km                     |
|-------|----------|-------------------------------------------------------------|
| 11:22 | 478,9 km | Turn RIGHT (South) onto Local road(s) for 1,6 km            |
| 11:27 | 480,5 km | 8 At near Skjolden, stay on Local road(s) (West) for 5,2 km |
| 11:43 | 485,7 km | Bear LEFT (South-West) onto Local road(s) for 6,8 km        |
| 11:56 | 492,6 km | Bear LEFT (South) onto Local road(s) for 2,3 km             |
| 12:00 | 494,9 km | Bear RIGHT (South) onto Local road(s) for 1,9 km            |
| 12:02 | 496,7 km | Turn LEFT (West) onto Local road(s) for 2,7 km              |
| 12:06 | 499,4 km | Bear LEFT (South) onto Local road(s) for 1,2 km             |