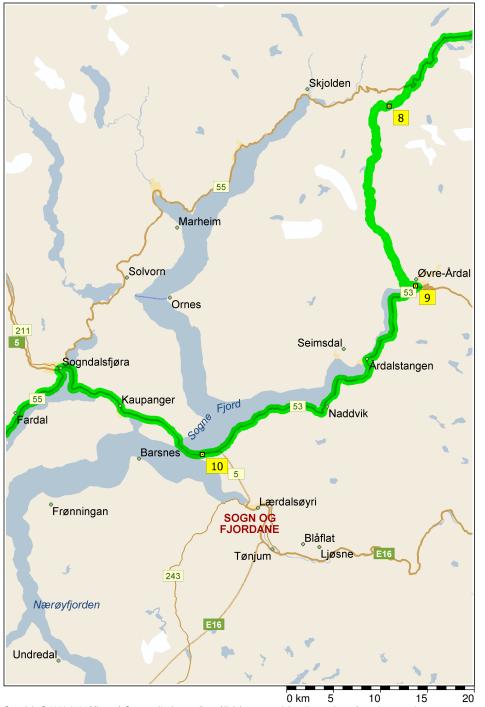

| 12:08 | 500,6 km | Bear RIGHT (South) onto Local road(s) for 1,2 km                 |
|-------|----------|------------------------------------------------------------------|
| 12:10 | 501,8 km | Road name changes to 302 for 2,4 km                              |
| 12:12 | 504,2 km | Keep STRAIGHT onto 302 [Fardalvegen] for 2,9 km                  |
| 12:15 | 507,1 km | Bear LEFT (South) onto 302 for 40 m                              |
| 12:15 | 507,1 km | Keep STRAIGHT onto Øvstetunsvegen for 30 m                       |
| 12:15 | 507,1 km | Road name changes to Storevegen for 0,2 km                       |
| 12:16 | 507,3 km | Turn LEFT to stay on Storevegen for 1,1 km                       |
| 12:18 | 508,5 km | Keep STRAIGHT onto 301 [Storevegen] for 10 m                     |
| 12:18 | 508,5 km | 9 At near Øvre-Årdal, stay on 301 [Storevegen] (East) for 0,3 km |
| 12:19 | 508,8 km | Turn RIGHT (West) onto 53 [Årdalsvegen] for 11,6 km              |
| 12:29 | 520,4 km | At roundabout, take the THIRD exit onto 53 for 23,2 km           |
| 12:47 | 543,6 km | Turn RIGHT (West) onto 5 for 1,5 km                              |
| 12:48 | 545,0 km | 10 At 5, 6887 Lærdal, stay on 5 (West) for 60 m                  |
| 12:48 | 545,1 km | *Check timetable* Take Ferry (West)                              |
| 13:09 | 545,1 km | Take 5 (North) for 17,2 km                                       |
|       |          |                                                                  |

| 13:24 | 562,3 km | At roundabout, take the SECOND exit onto 5 [Gravensteinsgata] for 0,7 km |
|-------|----------|--------------------------------------------------------------------------|
| 13:25 | 563,0 km | At roundabout, take the SECOND exit onto 55 [Stedjevegen] for 20,1 km    |
| 13:44 | 583,1 km | 11 Arrive near Hermansverk                                               |
|       |          | End of day                                                               |
| DAY 3 |          |                                                                          |
| 09:00 | 583,1 km | Depart near Hermansverk on 55 [Sognefjordvegen] (North-West) for 15,6 km |
| 09:12 | 598,7 km | *Check timetable* Take Ferry (West)                                      |
| 09:31 | 598,7 km | Take 13 (West) for 0,5 km                                                |
| 09:31 | 599,2 km | Enter roundabout for 10 m                                                |
| 09:31 | 599,2 km | 12 At 13, 6899 Balestrand, bear RIGHT (North) onto 13 for 52,3 km        |