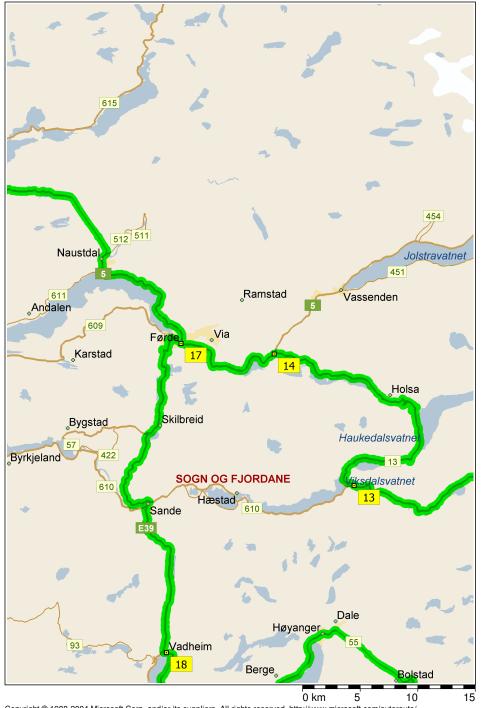

10:10 651,6 km
 13 At 13, 6978 Gaular, stay on 13 (North) for 30,4 km
 10:35 681,9 km
 14 At E39, 6800 Førde, turn LEFT (South-West) onto 5 [E39] for 10,9 km
 10:46 692,8 km At roundabout, take the FIRST exit onto 5 [Naustdalsvegen] for 39,4 km

| 12:20              | 802,2 km | Turn RIGHT (South-East) onto 5 for 31,4 km                          |
|--------------------|----------|---------------------------------------------------------------------|
| 12:46              | 833,6 km | At roundabout, take the FIRST exit onto E39 [Hafstadvegen] for 80 m |
| 12:46              | 833,6 km | 17 Arrive Førde                                                     |
|                    |          | End of day                                                          |
| <b>DAY 4</b> 09:00 | 833,6 km | Depart Førde on E39 [Hafstadvegen] (West) for 36,0 km               |

09:30 869,6 km Turn LEFT (East) onto 55 for 0,2 km
 09:30 869,8 km 18 At Vadheim, stay on 55 (East) for 50,4 km

| 10:11 | 920,2 km | Turn RIGHT to stay on 55 for 16,3 km                  |
|-------|----------|-------------------------------------------------------|
| 10:24 | 936,5 km | 19 At Balestrand, stay on 55 (North) for 9,5 km       |
| 10:32 | 946,0 km | At roundabout, take the FIRST exit onto 13 for 0,5 km |
| 10:33 | 946,6 km | *Check timetable* Take Ferry (South-East)             |
| 10:59 | 946,6 km | Take 13 (West) for 57,9 km                            |