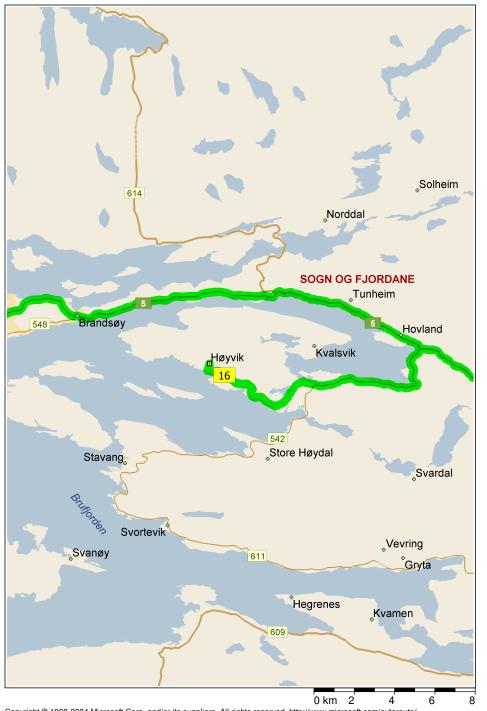

| 11:35 | 753,5 km | Keep STRAIGHT onto 5 for 19,3 km                       |
|-------|----------|--------------------------------------------------------|
| 11:50 | 772,8 km | Turn RIGHT (South) onto 542 for 7,4 km                 |
| 11:57 | 780,2 km | Bear RIGHT (North-West) onto 543 for 6,9 km            |
| 12:04 | 787,1 km | Turn RIGHT (North) onto Local road(s) for 90 m         |
| 12:04 | 787,2 km | Bear RIGHT (North) onto Local road(s) for 0,3 km       |
| 12:05 | 787,5 km | 16 At Høyvik, return South on Local road(s) for 0,3 km |
| 12:06 | 787,8 km | Bear LEFT (South) onto Local road(s) for 90 m          |
| 12:06 | 787,9 km | Turn LEFT (East) onto 543 for 6,9 km                   |
| 12:13 | 794.8 km | Bear LEFT (East) onto 542 for 7.4 km                   |

| 12:20              | 802,2 km | Turn RIGHT (South-East) onto 5 for 31,4 km                          |
|--------------------|----------|---------------------------------------------------------------------|
| 12:46              | 833,6 km | At roundabout, take the FIRST exit onto E39 [Hafstadvegen] for 80 m |
| 12:46              | 833,6 km | 17 Arrive Førde                                                     |
|                    |          | End of day                                                          |
| <b>DAY 4</b> 09:00 | 833,6 km | Depart Førde on E39 [Hafstadvegen] (West) for 36,0 km               |