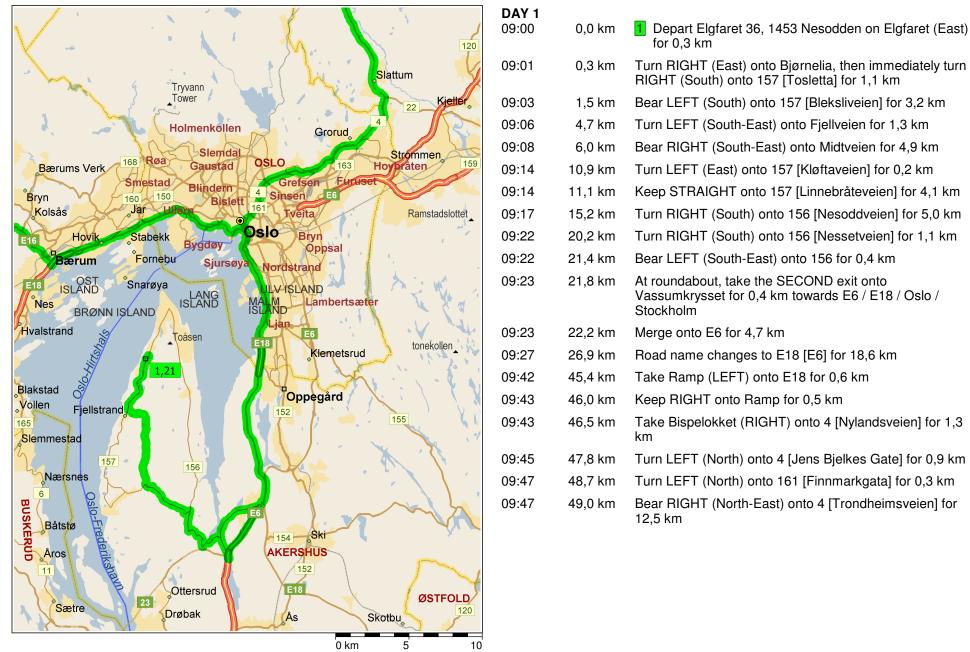

## MC 2005 2 pr5mil

1439,3 kilometres; 4 days, 5 hours, 38 minutes

| 09:58 | 61,5 km | Keep RIGHT to stay on 4 [Trondheimsveien] for 50 m     |
|-------|---------|--------------------------------------------------------|
| 09:58 | 61,5 km | At roundabout, take the SECOND exit onto 4 for 18,5 km |
| 10:15 | 80,0 km | Turn RIGHT (East) onto Morkveien for 0,6 km            |
| 10:17 | 80,7 km | Turn RIGHT (East) onto Local road(s) for 80 m          |
| 10:17 | 80,8 km | 2 At Hakadal, return West on Local road(s) for 80 m    |
| 10:17 | 80,8 km | Turn LEFT (South-West) onto Morkveien for 0,6 km       |
| 10:19 | 81,5 km | Bear RIGHT (West) onto 4 [Hadelandsveien] for 24,3 km  |