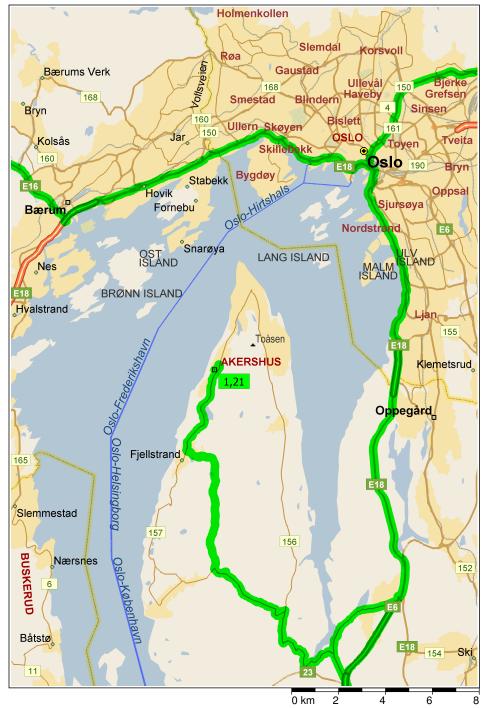

| 13:43 | 1379,8 km | Take Ramp (RIGHT) onto E18 [Drammensveien] for 15,8 km towards E18 / Oslo |
|-------|-----------|---------------------------------------------------------------------------|
| 13:56 | 1395,6 km | Keep RIGHT onto Ramp for 0,6 km towards E18 / E6 / Stockholm / Gøteborg   |
| 13:56 | 1396,2 km | Road name changes to E18 [Mosseveien] for 18,3 km                         |

| 14:12 | 1414,5 km | Keep RIGHT onto Vinterbrokrysset for 0,4 km                                                  |
|-------|-----------|----------------------------------------------------------------------------------------------|
| 14:12 | 1414,9 km | At roundabout, take the SECOND exit onto 156 [Nessetveien] for 4,2 km                        |
| 14:16 | 1419,1 km | Turn RIGHT (West) onto 156 [Nesoddveien] for 5,0 km                                          |
| 14:20 | 1424,1 km | Turn LEFT (West) onto 157 [Linnebråteveien] for 4,3 km                                       |
| 14:24 | 1428,4 km | Turn RIGHT (North) onto Midtveien for 4,9 km                                                 |
| 14:29 | 1433,4 km | Road name changes to Fjellveien for 1,3 km                                                   |
| 14:32 | 1434,7 km | Turn RIGHT (North) onto 157 [Bleksliveien] for 3,2 km                                        |
| 14:35 | 1437,9 km | Bear RIGHT (North) onto 157 [Tosletta] for 1,1 km                                            |
| 14:36 | 1438,9 km | Turn LEFT (West) onto Bjørnelia, then immediately turn LEFT (South) onto Elgfaret for 0,4 km |
| 14:38 | 1439,3 km | 21 Arrive Elgfaret 36, 1453 Nesodden                                                         |
|       |           |                                                                                              |