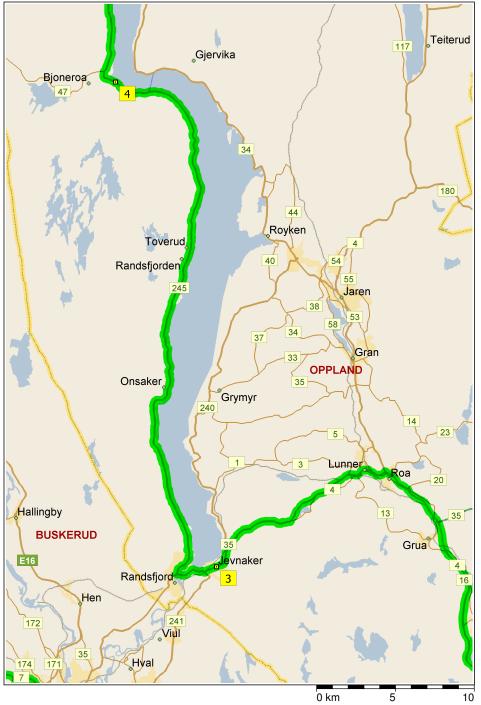

| 10:38 | 105,7 km | At roundabout, take the SECOND exit onto 35 for 14,0 km      |
|-------|----------|--------------------------------------------------------------|
| 10:50 | 119,7 km | 3 At Jevnaker, stay on 35 [Glassverkvegen] (West) for 2,8 km |
| 10:53 | 122,5 km | Turn RIGHT (North) onto 245 [Hønefossvegen] for 0,8 km       |
| 10:54 | 123,3 km | Turn LEFT (North-East) onto 245 [Bakkavegen] for 36,5 km     |

159,8 km Turn RIGHT (North) onto Local road(s) for 30 m 159,8 km 4 At 245, return South on Local road(s) for 30 m 159,9 km Turn RIGHT (West) onto 245 for 44,3 km

11:25

11:25

11:25

| 12:02 | 204,1 km | Turn LEFT (West) onto 33 [Jevnakervegen], then immediately turn RIGHT (North) onto 250 [Jevnakervegen] for 0,9 km |
|-------|----------|-------------------------------------------------------------------------------------------------------------------|
| 12:03 | 205,1 km | Turn LEFT (North-West) onto 250 [Storgata] for 0,5 km                                                             |
| 12:04 | 205,5 km | Turn RIGHT (North) onto 250 for 0,3 km                                                                            |
| 12:04 | 205,8 km | 5 At Dokka, return South-East on 250 for 0,3 km                                                                   |
| 12:05 | 206,1 km | Turn RIGHT (North-West) onto 193 [Storgata] for 0,1 km                                                            |
| 12:05 | 206,2 km | Bear LEFT (South-West) onto 193 for 0,2 km                                                                        |
| 12:06 | 206,3 km | Keep STRAIGHT onto Storgata for 0,8 km                                                                            |
| 12:07 | 207,2 km | Turn RIGHT (West) onto 33 for 38,4 km                                                                             |
| 12:36 | 245,6 km | Turn RIGHT (North) onto E16 [Oslovegen] for 16,8 km                                                               |
|       |          |                                                                                                                   |