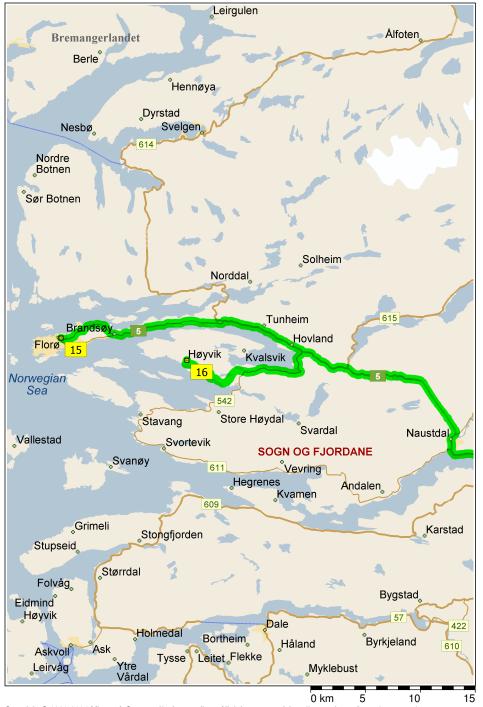

| 11:01 | 712,6 km | *Tollbooth* Stay on 5 (West) for 30,9 km                             |
|-------|----------|----------------------------------------------------------------------|
| 11:26 | 743,4 km | Keep STRAIGHT onto 5 [Norsidevegen] for 4,0 km                       |
| 11:29 | 747,5 km | At roundabout, take the SECOND exit onto 5 [Skudalsvegen] for 1,0 km |
| 11:31 | 748,5 km | 15 At Florø, return East on 5 [Skudalsvegen] for 1,0 km              |
| 11:32 | 749,4 km | At roundabout, take the SECOND exit onto 5 [Norsidevegen] for 4,1 km |

| 11:35 | 753,5 km | Keep STRAIGHT onto 5 for 19,3 km                       |
|-------|----------|--------------------------------------------------------|
| 11:50 | 772,8 km | Turn RIGHT (South) onto 542 for 7,4 km                 |
| 11:57 | 780,2 km | Bear RIGHT (North-West) onto 543 for 6,9 km            |
| 12:04 | 787,1 km | Turn RIGHT (North) onto Local road(s) for 90 m         |
| 12:04 | 787,2 km | Bear RIGHT (North) onto Local road(s) for 0,3 km       |
| 12:05 | 787,5 km | 16 At Høyvik, return South on Local road(s) for 0,3 km |
| 12:06 | 787,8 km | Bear LEFT (South) onto Local road(s) for 90 m          |
| 12:06 | 787,9 km | Turn LEFT (East) onto 543 for 6,9 km                   |
| 12:13 | 794.8 km | Bear LEFT (East) onto 542 for 7.4 km                   |

| 12:20              | 802,2 km | Turn RIGHT (South-East) onto 5 for 31,4 km                          |
|--------------------|----------|---------------------------------------------------------------------|
| 12:46              | 833,6 km | At roundabout, take the FIRST exit onto E39 [Hafstadvegen] for 80 m |
| 12:46              | 833,6 km | 17 Arrive Førde                                                     |
|                    |          | End of day                                                          |
| <b>DAY 4</b> 09:00 | 833,6 km | Depart Førde on E39 [Hafstadvegen] (West) for 36,0 km               |