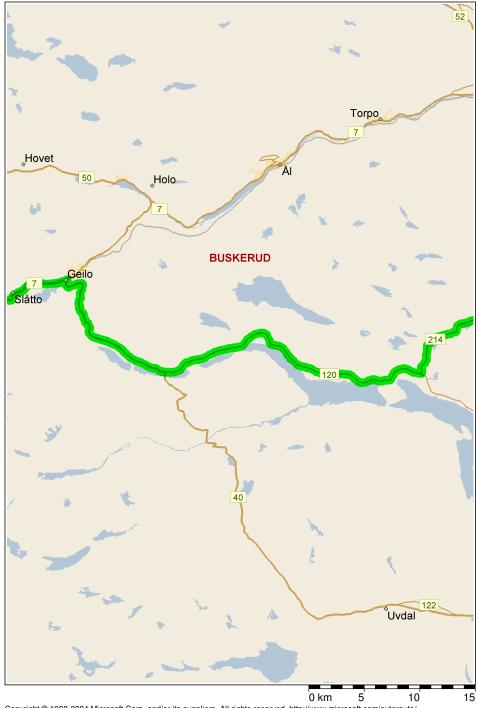

10:47 1174,0 km At roundabout, take the FIRST exit onto 40 [Skurdalsvegen] for 15,2 km

10:59 1189,1 km Turn LEFT (North-East) onto 120 for 26,7 km

| 11:21 | 1215,8 km | Keep STRAIGHT onto 214 for 24,6 km                    |
|-------|-----------|-------------------------------------------------------|
| 11:41 | 1240,4 km | Keep STRAIGHT onto 214 [Rukkedalsvegen] for 1,1 km    |
| 11:42 | 1241,5 km | Turn RIGHT to stay on 214 [Rukkedalsvegen] for 0,1 km |
| 11:42 | 1241,6 km | Keep STRAIGHT onto Ramp for 10 m                      |
| 11:42 | 1241,6 km | Keep RIGHT to stay on Ramp for 60 m                   |
| 11:42 | 1241.7 km | Bear RIGHT (South) onto 7 for 47.4 km                 |