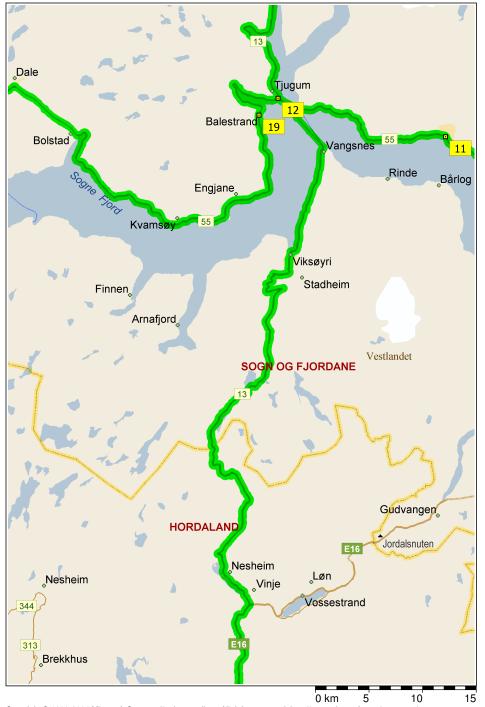

09:30 869,6 km Turn LEFT (East) onto 55 for 0,2 km
 09:30 869,8 km 18 At Vadheim, stay on 55 (East) for 50,4 km

| 10:11 | 920,2 km | Turn RIGHT to stay on 55 for 16,3 km                  |
|-------|----------|-------------------------------------------------------|
| 10:24 | 936,5 km | 19 At Balestrand, stay on 55 (North) for 9,5 km       |
| 10:32 | 946,0 km | At roundabout, take the FIRST exit onto 13 for 0,5 km |
| 10:33 | 946,6 km | *Check timetable* Take Ferry (South-East)             |
| 10:59 | 946,6 km | Take 13 (West) for 57,9 km                            |