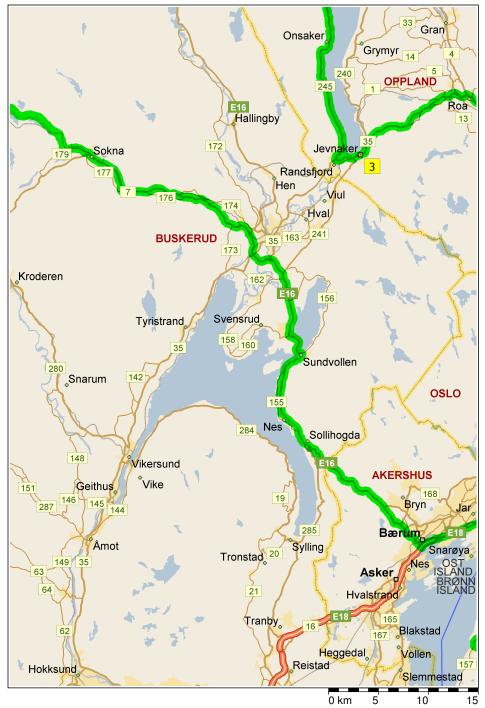

| 12:46 | 1312,2 km | Bear LEFT (East) onto 179 [Brekkebygdveien] for 3,2 km       |
|-------|-----------|--------------------------------------------------------------|
| 12:49 | 1315,4 km | Turn LEFT (South-East) onto 7 [Hallingdalsveien] for 20,7 km |
| 13:06 | 1336,1 km | Bear RIGHT (South-East) onto Local road(s) for 50 m          |
| 13:06 | 1336 2 km | Turn BIGHT (South) onto F16 for 43 6 km                      |

| 13:43 | 1379,8 km | Take Ramp (RIGHT) onto E18 [Drammensveien] for 15,8 km towards E18 / Oslo |
|-------|-----------|---------------------------------------------------------------------------|
| 13:56 | 1395,6 km | Keep RIGHT onto Ramp for 0,6 km towards E18 / E6 / Stockholm / Gøteborg   |
| 13:56 | 1396,2 km | Road name changes to E18 [Mosseveien] for 18,3 km                         |

| 14:12 | 1414,5 km | Keep RIGHT onto Vinterbrokrysset for 0,4 km                                                  |
|-------|-----------|----------------------------------------------------------------------------------------------|
| 14:12 | 1414,9 km | At roundabout, take the SECOND exit onto 156 [Nessetveien] for 4,2 km                        |
| 14:16 | 1419,1 km | Turn RIGHT (West) onto 156 [Nesoddveien] for 5,0 km                                          |
| 14:20 | 1424,1 km | Turn LEFT (West) onto 157 [Linnebråteveien] for 4,3 km                                       |
| 14:24 | 1428,4 km | Turn RIGHT (North) onto Midtveien for 4,9 km                                                 |
| 14:29 | 1433,4 km | Road name changes to Fjellveien for 1,3 km                                                   |
| 14:32 | 1434,7 km | Turn RIGHT (North) onto 157 [Bleksliveien] for 3,2 km                                        |
| 14:35 | 1437,9 km | Bear RIGHT (North) onto 157 [Tosletta] for 1,1 km                                            |
| 14:36 | 1438,9 km | Turn LEFT (West) onto Bjørnelia, then immediately turn LEFT (South) onto Elgfaret for 0,4 km |
| 14:38 | 1439,3 km | 21 Arrive Elgfaret 36, 1453 Nesodden                                                         |
|       |           |                                                                                              |