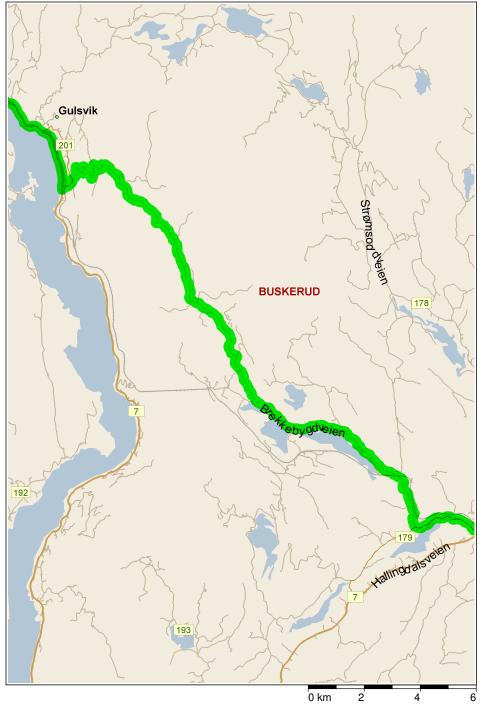

| 1289,0 km | Turn LEFT (East) onto 201 for 0,6 km             |
|-----------|--------------------------------------------------|
| 1289,6 km | Turn RIGHT (East) onto Local road(s) for 2,3 km  |
| 1292,0 km | Turn RIGHT (East) onto Local road(s) for 0,3 km  |
| 1292,2 km | Bear LEFT (East) onto Local road(s) for 1,2 km   |
| 1293,4 km | Turn RIGHT (South) onto Local road(s) for 3,4 km |
| 1296,8 km | Bear RIGHT (South) onto Local road(s) for 1,0 km |
| 1297,8 km | Bear RIGHT (South) onto Local road(s) for 1,5 km |
| 1299,3 km | Bear LEFT (East) onto Local road(s) for 0,1 km   |
| 1299,4 km | Turn RIGHT (East) onto Local road(s) for 0,2 km  |
| 1299,6 km | Road name changes to Brekkebygdveien for 12,7 km |

12:19

12:20

12:24 12:24

12:26

12:31 12:32

12:35

12:35

12:35

| 12:46 | 1312,2 km | Bear LEFT (East) onto 179 [Brekkebygdveien] for 3,2 km       |
|-------|-----------|--------------------------------------------------------------|
| 12:49 | 1315,4 km | Turn LEFT (South-East) onto 7 [Hallingdalsveien] for 20,7 km |
| 13:06 | 1336,1 km | Bear RIGHT (South-East) onto Local road(s) for 50 m          |
| 13:06 | 1336 2 km | Turn BIGHT (South) onto F16 for 43 6 km                      |