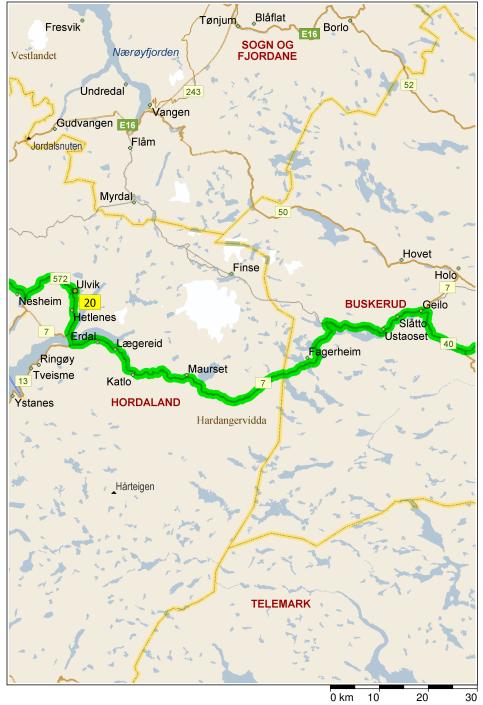

| 12:35 | 1062,4 km | Turn LEFT (East) onto Local road(s) for 0,8 km |  |
|-------|-----------|------------------------------------------------|--|
| 12:37 | 1063,3 km | Turn LEFT (East) onto 572 for 0,6 km           |  |
| 12:38 | 1063,8 km | 20 Arrive Ulvik                                |  |
|       |           | End of day                                     |  |
| DAY 5 |           |                                                |  |
| 09:00 | 1063,8 km | Depart Ulvik on 572 (East) for 9,8 km          |  |
| 09:08 | 1073,6 km | Turn LEFT (East) onto 7 for 0,1 km             |  |
| 09:08 | 1073,7 km | *Check timetable* Take Ferry (South)           |  |
| 09:28 | 1073,7 km | Take 7 (East) for 0,4 km                       |  |
| 09:29 | 1074,1 km | Turn LEFT to stay on 7 for 99,9 km             |  |
|       |           |                                                |  |

10:47 1174,0 km At roundabout, take the FIRST exit onto 40 [Skurdalsvegen] for 15,2 km

10:59 1189,1 km Turn LEFT (North-East) onto 120 for 26,7 km

| 11:21 | 1215,8 km | Keep STRAIGHT onto 214 for 24,6 km                    |
|-------|-----------|-------------------------------------------------------|
| 11:41 | 1240,4 km | Keep STRAIGHT onto 214 [Rukkedalsvegen] for 1,1 km    |
| 11:42 | 1241,5 km | Turn RIGHT to stay on 214 [Rukkedalsvegen] for 0,1 km |
| 11:42 | 1241,6 km | Keep STRAIGHT onto Ramp for 10 m                      |
| 11:42 | 1241,6 km | Keep RIGHT to stay on Ramp for 60 m                   |
| 11:42 | 1241.7 km | Bear RIGHT (South) onto 7 for 47.4 km                 |