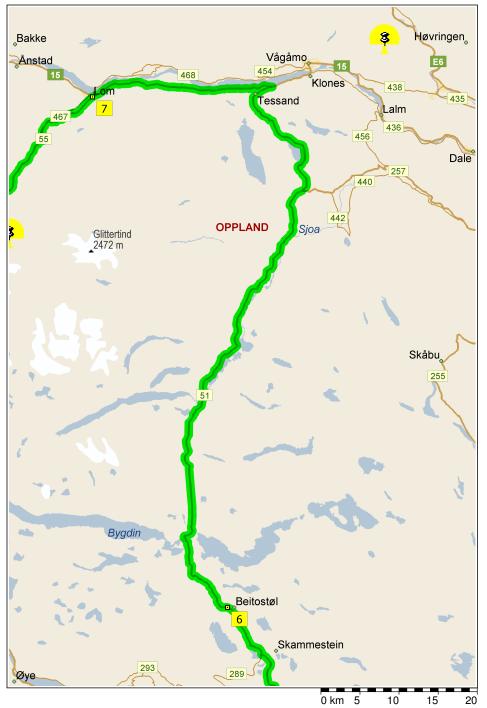

10:23 409,6 km 10:23 409,6 km 7 At Lom, stay on 15 (West) for 70 m At roundabout, take the SECOND exit onto 55 for 66,6 km

| 11:14 | 476,2 km | Keep LEFT onto Local road(s) for 2,7 km                     |
|-------|----------|-------------------------------------------------------------|
| 11:22 | 478,9 km | Turn RIGHT (South) onto Local road(s) for 1,6 km            |
| 11:27 | 480,5 km | 8 At near Skjolden, stay on Local road(s) (West) for 5,2 km |
| 11:43 | 485,7 km | Bear LEFT (South-West) onto Local road(s) for 6,8 km        |
| 11:56 | 492,6 km | Bear LEFT (South) onto Local road(s) for 2,3 km             |
| 12:00 | 494,9 km | Bear RIGHT (South) onto Local road(s) for 1,9 km            |
| 12:02 | 496,7 km | Turn LEFT (West) onto Local road(s) for 2,7 km              |
| 12:06 | 499,4 km | Bear LEFT (South) onto Local road(s) for 1,2 km             |