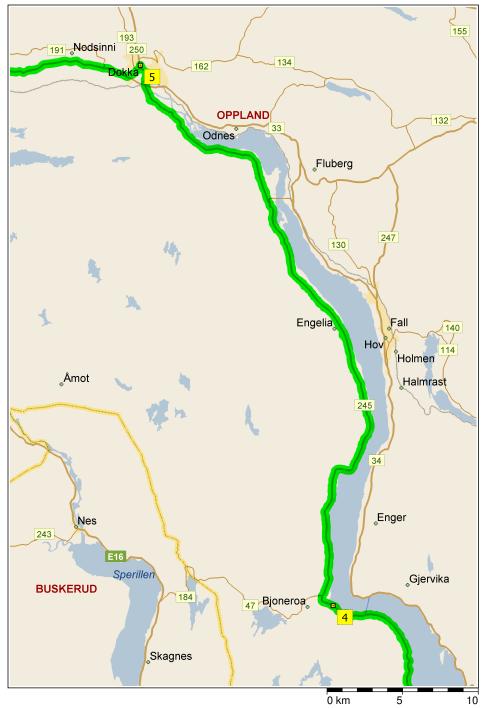

159,8 km Turn RIGHT (North) onto Local road(s) for 30 m 159,8 km 4 At 245, return South on Local road(s) for 30 m 159,9 km Turn RIGHT (West) onto 245 for 44,3 km

11:25

11:25

11:25

| 12:02 | 204,1 km | Turn LEFT (West) onto 33 [Jevnakervegen], then immediately turn RIGHT (North) onto 250 [Jevnakervegen] for 0,9 km |
|-------|----------|-------------------------------------------------------------------------------------------------------------------|
| 12:03 | 205,1 km | Turn LEFT (North-West) onto 250 [Storgata] for 0,5 km                                                             |
| 12:04 | 205,5 km | Turn RIGHT (North) onto 250 for 0,3 km                                                                            |
| 12:04 | 205,8 km | 5 At Dokka, return South-East on 250 for 0,3 km                                                                   |
| 12:05 | 206,1 km | Turn RIGHT (North-West) onto 193 [Storgata] for 0,1 km                                                            |
| 12:05 | 206,2 km | Bear LEFT (South-West) onto 193 for 0,2 km                                                                        |
| 12:06 | 206,3 km | Keep STRAIGHT onto Storgata for 0,8 km                                                                            |
| 12:07 | 207,2 km | Turn RIGHT (West) onto 33 for 38,4 km                                                                             |
| 12:36 | 245,6 km | Turn RIGHT (North) onto E16 [Oslovegen] for 16,8 km                                                               |
|       |          |                                                                                                                   |