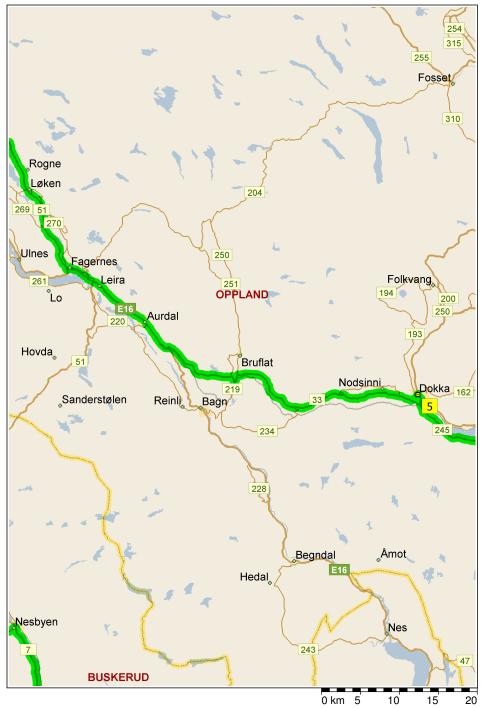

159,8 km Turn RIGHT (North) onto Local road(s) for 30 m 159,8 km 4 At 245, return South on Local road(s) for 30 m 159,9 km Turn RIGHT (West) onto 245 for 44,3 km

11:25

11:25

11:25

| 12:02 | 204,1 km | Turn LEFT (West) onto 33 [Jevnakervegen], then immediately turn RIGHT (North) onto 250 [Jevnakervegen] for 0,9 km |
|-------|----------|-------------------------------------------------------------------------------------------------------------------|
| 12:03 | 205,1 km | Turn LEFT (North-West) onto 250 [Storgata] for 0,5 km                                                             |
| 12:04 | 205,5 km | Turn RIGHT (North) onto 250 for 0,3 km                                                                            |
| 12:04 | 205,8 km | 5 At Dokka, return South-East on 250 for 0,3 km                                                                   |
| 12:05 | 206,1 km | Turn RIGHT (North-West) onto 193 [Storgata] for 0,1 km                                                            |
| 12:05 | 206,2 km | Bear LEFT (South-West) onto 193 for 0,2 km                                                                        |
| 12:06 | 206,3 km | Keep STRAIGHT onto Storgata for 0,8 km                                                                            |
| 12:07 | 207,2 km | Turn RIGHT (West) onto 33 for 38,4 km                                                                             |
| 12:36 | 245,6 km | Turn RIGHT (North) onto E16 [Oslovegen] for 16,8 km                                                               |
|       |          |                                                                                                                   |