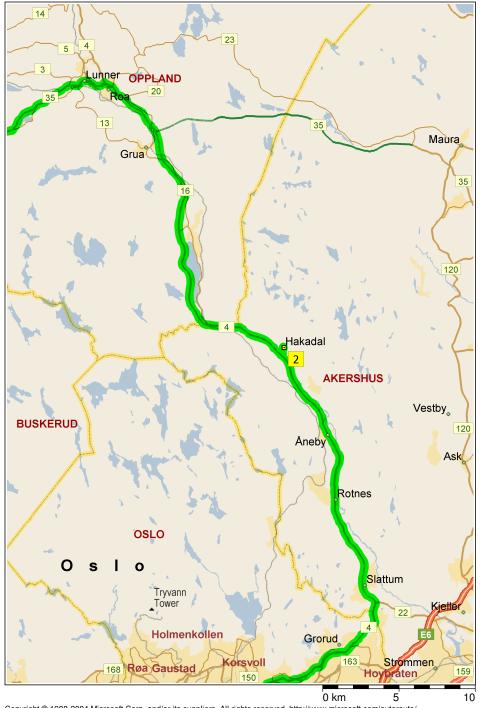

## MC 2005 2 pr5mil

1439,3 kilometres; 4 days, 5 hours, 38 minutes

| 09:58 | 61,5 km | Keep RIGHT to stay on 4 [Trondheimsveien] for 50 m     |
|-------|---------|--------------------------------------------------------|
| 09:58 | 61,5 km | At roundabout, take the SECOND exit onto 4 for 18,5 km |
| 10:15 | 80,0 km | Turn RIGHT (East) onto Morkveien for 0,6 km            |
| 10:17 | 80,7 km | Turn RIGHT (East) onto Local road(s) for 80 m          |
| 10:17 | 80,8 km | 2 At Hakadal, return West on Local road(s) for 80 m    |
| 10:17 | 80,8 km | Turn LEFT (South-West) onto Morkveien for 0,6 km       |
| 10:19 | 81,5 km | Bear RIGHT (West) onto 4 [Hadelandsveien] for 24,3 km  |

| 10:38 | 105,7 km | At roundabout, take the SECOND exit onto 35 for 14,0 km      |
|-------|----------|--------------------------------------------------------------|
| 10:50 | 119,7 km | 3 At Jevnaker, stay on 35 [Glassverkvegen] (West) for 2,8 km |
| 10:53 | 122,5 km | Turn RIGHT (North) onto 245 [Hønefossvegen] for 0,8 km       |
| 10:54 | 123,3 km | Turn LEFT (North-East) onto 245 [Bakkavegen] for 36,5 km     |