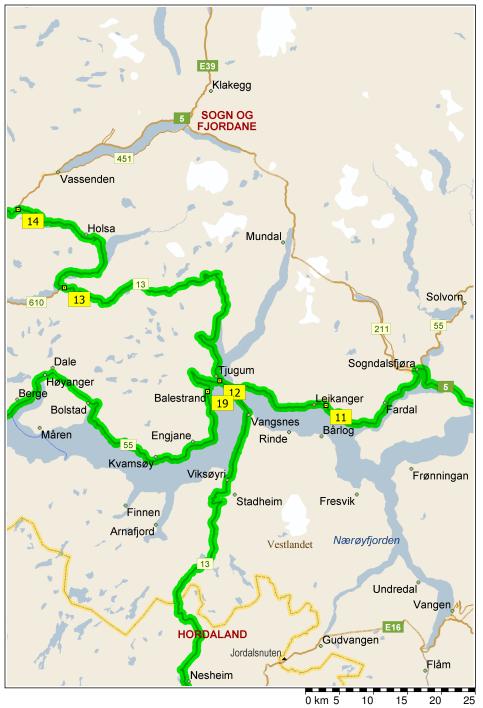

| 13:24 | 562,3 km | At roundabout, take the SECOND exit onto 5 [Gravensteinsgata] for 0,7 km |
|-------|----------|--------------------------------------------------------------------------|
| 13:25 | 563,0 km | At roundabout, take the SECOND exit onto 55 [Stedjevegen] for 20,1 km    |
| 13:44 | 583,1 km | 11 Arrive near Hermansverk                                               |
|       |          | End of day                                                               |
| DAY 3 |          |                                                                          |
| 09:00 | 583,1 km | Depart near Hermansverk on 55 [Sognefjordvegen] (North-West) for 15,6 km |
| 09:12 | 598,7 km | *Check timetable* Take Ferry (West)                                      |
| 09:31 | 598,7 km | Take 13 (West) for 0,5 km                                                |
| 09:31 | 599,2 km | Enter roundabout for 10 m                                                |
| 09:31 | 599,2 km | 12 At 13, 6899 Balestrand, bear RIGHT (North) onto 13 for 52,3 km        |

10:10 651,6 km
 13 At 13, 6978 Gaular, stay on 13 (North) for 30,4 km
 10:35 681,9 km
 14 At E39, 6800 Førde, turn LEFT (South-West) onto 5 [E39] for 10,9 km
 10:46 692,8 km At roundabout, take the FIRST exit onto 5 [Naustdalsvegen] for 39,4 km

09:30 869,6 km Turn LEFT (East) onto 55 for 0,2 km
 09:30 869,8 km 18 At Vadheim, stay on 55 (East) for 50,4 km

| 10:11 | 920,2 km | Turn RIGHT to stay on 55 for 16,3 km                  |
|-------|----------|-------------------------------------------------------|
| 10:24 | 936,5 km | 19 At Balestrand, stay on 55 (North) for 9,5 km       |
| 10:32 | 946,0 km | At roundabout, take the FIRST exit onto 13 for 0,5 km |
| 10:33 | 946,6 km | *Check timetable* Take Ferry (South-East)             |
| 10:59 | 946,6 km | Take 13 (West) for 57,9 km                            |