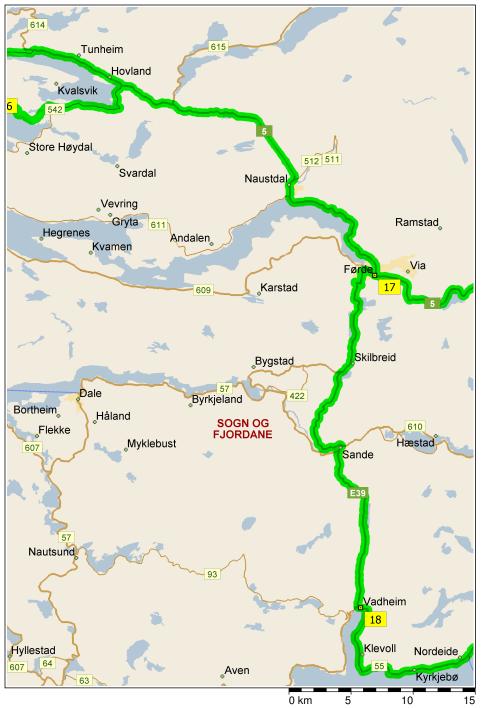

10:10 651,6 km
 13 At 13, 6978 Gaular, stay on 13 (North) for 30,4 km
 10:35 681,9 km
 14 At E39, 6800 Førde, turn LEFT (South-West) onto 5 [E39] for 10,9 km
 10:46 692,8 km At roundabout, take the FIRST exit onto 5 [Naustdalsvegen] for 39,4 km

| 12:20              | 802,2 km | Turn RIGHT (South-East) onto 5 for 31,4 km                          |
|--------------------|----------|---------------------------------------------------------------------|
| 12:46              | 833,6 km | At roundabout, take the FIRST exit onto E39 [Hafstadvegen] for 80 m |
| 12:46              | 833,6 km | 17 Arrive Førde                                                     |
|                    |          | End of day                                                          |
| <b>DAY 4</b> 09:00 | 833,6 km | Depart Førde on E39 [Hafstadvegen] (West) for 36,0 km               |

09:30 869,6 km Turn LEFT (East) onto 55 for 0,2 km
 09:30 869,8 km 18 At Vadheim, stay on 55 (East) for 50,4 km

| 10:11 | 920,2 km | Turn RIGHT to stay on 55 for 16,3 km                  |
|-------|----------|-------------------------------------------------------|
| 10:24 | 936,5 km | 19 At Balestrand, stay on 55 (North) for 9,5 km       |
| 10:32 | 946,0 km | At roundabout, take the FIRST exit onto 13 for 0,5 km |
| 10:33 | 946,6 km | *Check timetable* Take Ferry (South-East)             |
| 10:59 | 946,6 km | Take 13 (West) for 57,9 km                            |