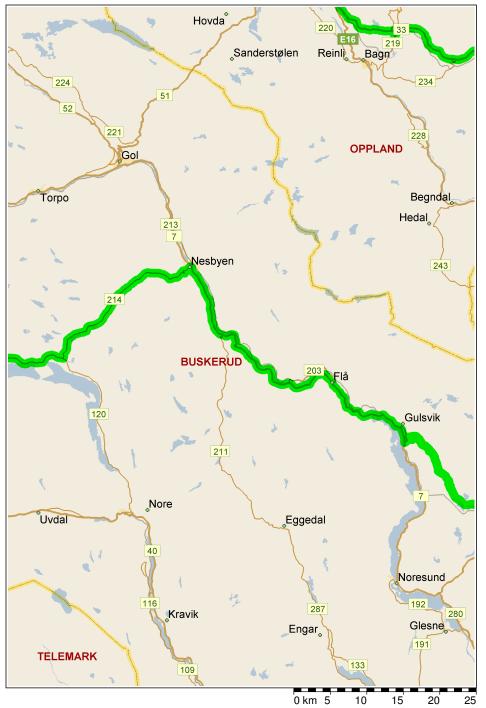

10:47 1174,0 km At roundabout, take the FIRST exit onto 40 [Skurdalsvegen] for 15,2 km

10:59 1189,1 km Turn LEFT (North-East) onto 120 for 26,7 km

| 11:21 | 1215,8 km | Keep STRAIGHT onto 214 for 24,6 km                    |
|-------|-----------|-------------------------------------------------------|
| 11:41 | 1240,4 km | Keep STRAIGHT onto 214 [Rukkedalsvegen] for 1,1 km    |
| 11:42 | 1241,5 km | Turn RIGHT to stay on 214 [Rukkedalsvegen] for 0,1 km |
| 11:42 | 1241,6 km | Keep STRAIGHT onto Ramp for 10 m                      |
| 11:42 | 1241,6 km | Keep RIGHT to stay on Ramp for 60 m                   |
| 11:42 | 1241.7 km | Bear RIGHT (South) onto 7 for 47.4 km                 |

| 1289,0 km | Turn LEFT (East) onto 201 for 0,6 km             |
|-----------|--------------------------------------------------|
| 1289,6 km | Turn RIGHT (East) onto Local road(s) for 2,3 km  |
| 1292,0 km | Turn RIGHT (East) onto Local road(s) for 0,3 km  |
| 1292,2 km | Bear LEFT (East) onto Local road(s) for 1,2 km   |
| 1293,4 km | Turn RIGHT (South) onto Local road(s) for 3,4 km |
| 1296,8 km | Bear RIGHT (South) onto Local road(s) for 1,0 km |
| 1297,8 km | Bear RIGHT (South) onto Local road(s) for 1,5 km |
| 1299,3 km | Bear LEFT (East) onto Local road(s) for 0,1 km   |
| 1299,4 km | Turn RIGHT (East) onto Local road(s) for 0,2 km  |
| 1299,6 km | Road name changes to Brekkebygdveien for 12,7 km |

12:19

12:20

12:24 12:24

12:26

12:31 12:32

12:35

12:35

12:35

| 12:46 | 1312,2 km | Bear LEFT (East) onto 179 [Brekkebygdveien] for 3,2 km       |
|-------|-----------|--------------------------------------------------------------|
| 12:49 | 1315,4 km | Turn LEFT (South-East) onto 7 [Hallingdalsveien] for 20,7 km |
| 13:06 | 1336,1 km | Bear RIGHT (South-East) onto Local road(s) for 50 m          |
| 13:06 | 1336 2 km | Turn BIGHT (South) onto F16 for 43 6 km                      |