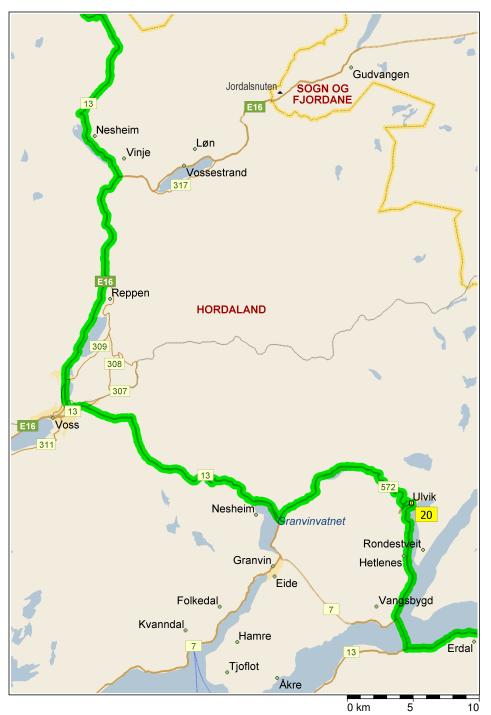

| 11:47 | 1004,5 km | At roundabout, take the FIRST exit onto E16 [Vinjadalen] for 19,4 km |
|-------|-----------|----------------------------------------------------------------------|
| 12:04 | 1023,9 km | Turn LEFT (East) onto 13 for 20 m                                    |
| 12:04 | 1023,9 km | Turn RIGHT to stay on 13 for 0,9 km                                  |
| 12:04 | 1024,8 km | Turn LEFT (East) onto 13 [Hardangervegen] for 20,8 km                |
| 12:23 | 1045.5 km | Turn LEFT (East) onto 572 for 16.9 km                                |

| 12:35 | 1062,4 km | Turn LEFT (East) onto Local road(s) for 0,8 km |  |
|-------|-----------|------------------------------------------------|--|
| 12:37 | 1063,3 km | Turn LEFT (East) onto 572 for 0,6 km           |  |
| 12:38 | 1063,8 km | 20 Arrive Ulvik                                |  |
|       |           | End of day                                     |  |
| DAY 5 |           |                                                |  |
| 09:00 | 1063,8 km | Depart Ulvik on 572 (East) for 9,8 km          |  |
| 09:08 | 1073,6 km | Turn LEFT (East) onto 7 for 0,1 km             |  |
| 09:08 | 1073,7 km | *Check timetable* Take Ferry (South)           |  |
| 09:28 | 1073,7 km | Take 7 (East) for 0,4 km                       |  |
| 09:29 | 1074,1 km | Turn LEFT to stay on 7 for 99,9 km             |  |
|       |           |                                                |  |