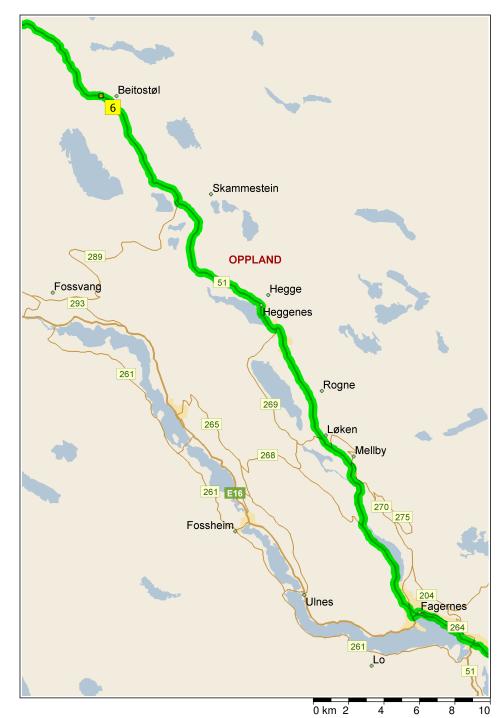

| 13:23 | 300,8 km | Turn RIGHT (North) onto Local road(s) for 10 m                                          |
|-------|----------|-----------------------------------------------------------------------------------------|
| 13:24 | 300,8 km | Turn RIGHT (East) onto Local road(s) for 0,2 km                                         |
| 13:24 | 300,9 km | 6 Arrive Beitostølen [51 , 2953, Øystre Slidre, Norge]                                  |
|       |          | End of day                                                                              |
| DAY 2 |          |                                                                                         |
| 09:00 | 300,9 km | Depart Beitostølen [51 , 2953, Øystre Slidre, Norge] on Local road(s) (West) for 0,2 km |
| 09:00 | 301,1 km | Turn LEFT (South) onto Local road(s) for 10 m                                           |
| 09:00 | 301,1 km | Turn RIGHT (West) onto 51 for 84,2 km                                                   |